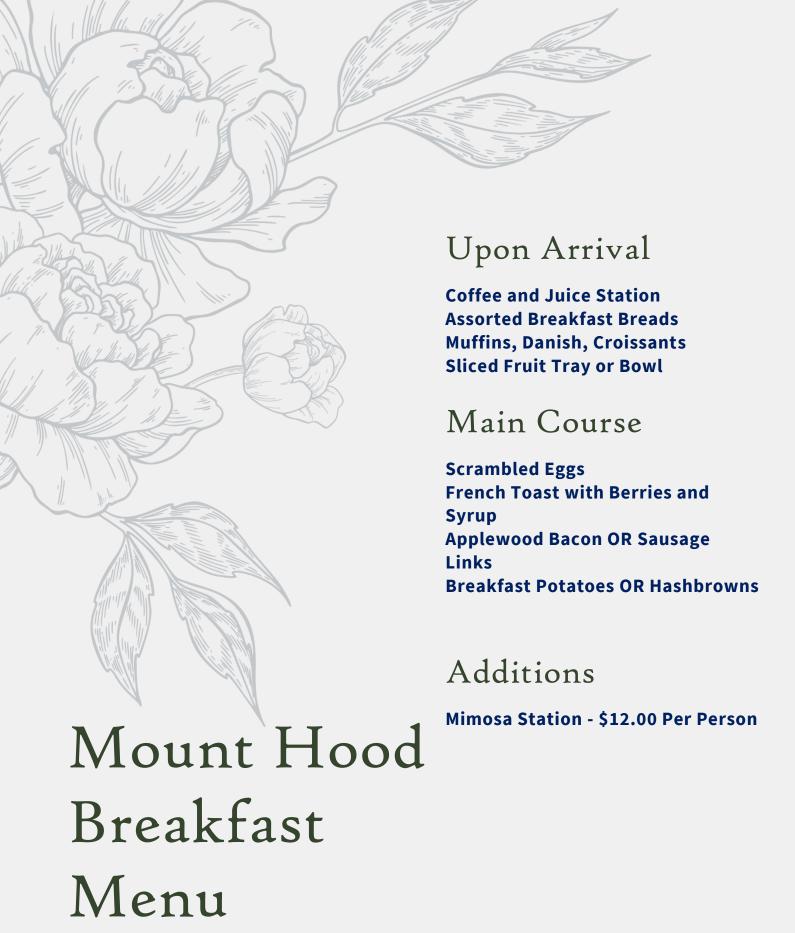

#### UPON ARRIVAL

Coffee and Juice Station Assorted Breakfast Breads Muffins, Danish, Croissant, Sliced Fruit

#### MAIN COURSE

Scrambled Eggs
French Toast with Berries and Syrup
Applewood Bacon OR Sausage Links
Breakfast Potatoes or Hashbrowns

Choice of Caesar or Garden Salad

## ADD MIMOSA STATION - \$12.00 PER PERSON

ALL PRICES SUBJECT TO CHANGE.

20% GRATUITY AND 7% MEALS TAX WILL BE ADDED TO ALL INVOICE.